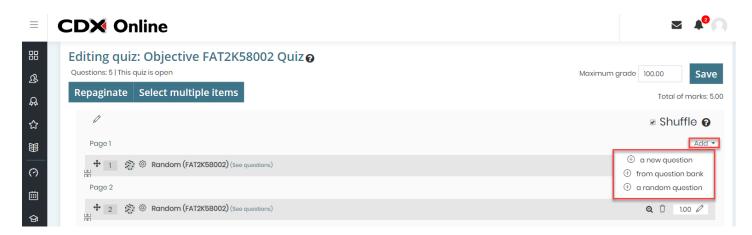

Email: <a href="mailto:support@cdxlearning.com">support@cdxlearning.com</a>
Phone: 1-866-244-4CDX (4239)

3. To add additional quiz questions click on the **Add** button to the right of any Page of the quiz where you would like to insert them. You have three different options in this menu for adding questions: a **new question, from question bank,** and a **random question.** 