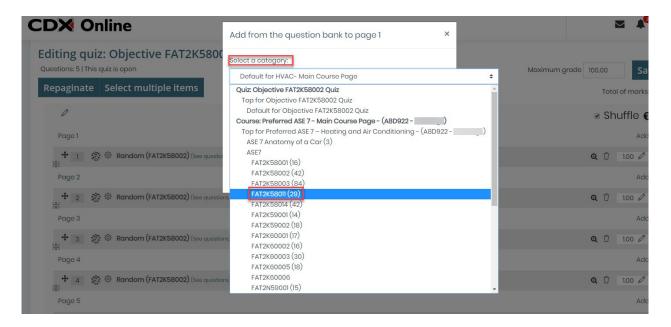

4. **A new question** will allow you to create a custom question from scratch, where you may select the question type from an options window before building the question.

5. The **from question bank** option will open a selection window that allows you to choose the appropriate test bank category from which to select specific questions. All category names correspond with a Learning Objective and will display how many questions are available for selection from the given category in parenthesis on the right.