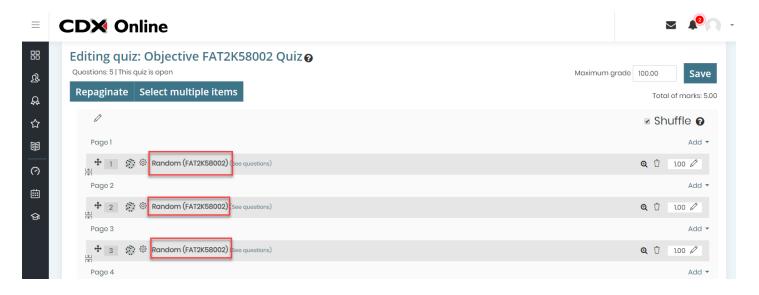

2. You will be brought to a page listing the quiz contents. By default, the existing questions displayed are place holders for random questions that are selected from the test bank category displayed.