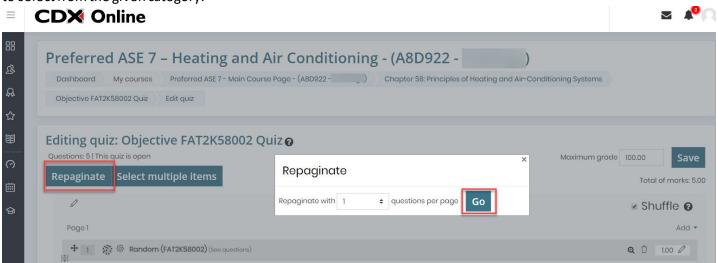

8. The new questions you select will be added to the Page of the quiz where you originally selected the **Add** option. To readjust the quiz layout to evenly space the newly added questions, click the **Repaginate** button at the top of the contents page. Then, confirm how many questions you would like spaced per page and click **Go**. **Please note:** You should only add a number of random questions that is less than or equal to the number of questions available to select from the given category.