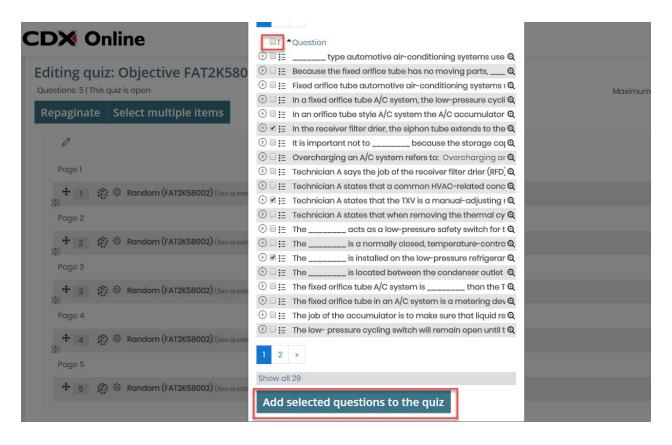

Updated: March 27, 2019 www.cdxlearning.com/support/library

Email: support@cdxlearning.com Phone: 1-866-244-4CDX (4239)

6. After selecting the desired category of questions, you will see them listed out in the same window. Use the checkboxes to the left of the questions to select them. When satisfied with your selections, click the Add selected questions to the quiz button. Please note: To select all questions on the page at one time, click on the "select all" checkbox at the top of this list.