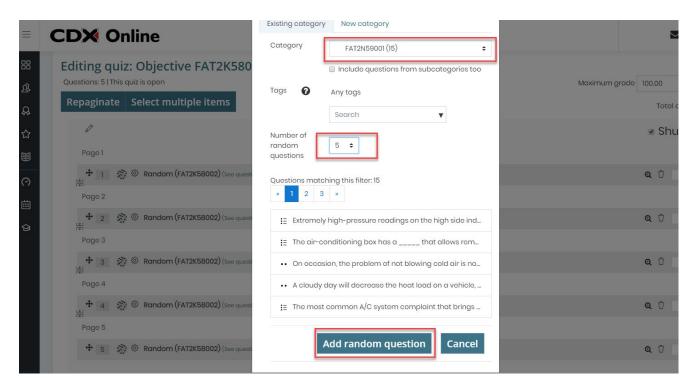

Updated: March 27, 2019 www.cdxlearning.com/support/library Email: support@cdxlearning.com Phone: 1-866-244-4CDX (4239)

Page 3

7. To add a set number of additional questions to the quiz at random, choose the third option under the **Add** menu of a random question.

8. The new questions you select will be added to the Page of the quiz where you originally selected the **Add** option. To readjust the quiz layout to evenly space the newly added questions, click the **Repaginate** button at the top of the contents page. Then, confirm how many questions you would like spaced per page and click **Go**. **Please note:** You should only add a number of random questions that is less than or equal to the number of questions available to select from the given category.