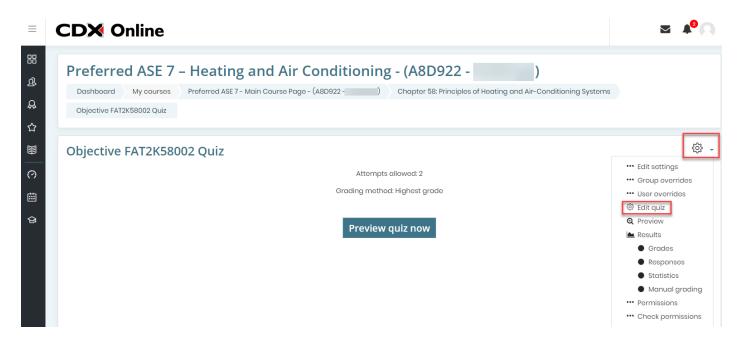

This document provides instructions on how you may add questions to any quiz or test of your choosing.

1. Begin by navigating to the quiz you would like to add questions to and click to open it. On the following page, click the Actions button in the top right of the page and select **Edit quiz.** 