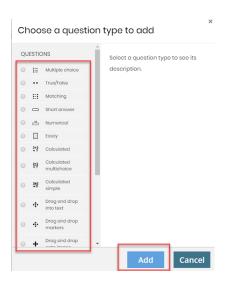

4. **A new question** will allow you to create a custom question from scratch, where you may select the question type from an options window before building the question.

5. The **from question bank** option will open a selection window that allows you to choose the appropriate test bank category from which to select specific questions. All category names correspond with a Learning Objective and will display how many questions are available for selection from the given category in parenthesis on the right.